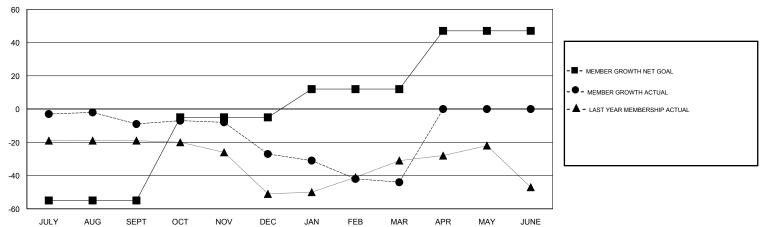

#### **LOCATION MASSACHUSETTS**

**GMT CA** 

| Clubs         |               |           |               | Members               |                           |                         |                                              |
|---------------|---------------|-----------|---------------|-----------------------|---------------------------|-------------------------|----------------------------------------------|
|               | RESULTS FOR   | 2018-2019 |               | RESULTS FOR 2018-2019 |                           |                         |                                              |
| QUARTER       | NEW CLUB GOAL | NEW CLUBS | DROPPED CLUBS | QUARTER               | MEMBER GROWTH NET<br>GOAL | MEMBER GROWTH<br>ACTUAL | DROPPED MEMBERS ACTUAL (including transfers) |
| JULY/AUG/SEPT | 0             | 0         | 0             | JULY/AUG/SEPT         | -55                       | 9                       | 15                                           |
| OCT/NOV/DEC   | 0             | 0         | 2             | OCT/NOV/DEC           | 50                        | 24                      | 41                                           |
| JAN/FEB/MAR   | 1             | 0         | 0             | JAN/FEB/MAR           | 17                        | 12                      | 27                                           |
| APR/MAY/JUNE  | 0             | 0         | 0             | APR/MAY/JUNE          | 35                        | 0                       | 0                                            |

## GOALS AND ACTUAL MEMBERS CUMULATIVE

| DROPPED CLUBS: 2  DROPPED MEMBERS |         | 13 CLUBS OF 39 ADDED 1 OR MORE<br>NEW MEMBERS | GENDER DISTRIBUTION  MALE 671 (67.44%)  FEMALE 324 (32.56%)  Women Percentage Fiscal Year Goal: 40% |     |
|-----------------------------------|---------|-----------------------------------------------|-----------------------------------------------------------------------------------------------------|-----|
| DECEASED                          | 14      | CLICK HERE FOR CUMULATIVE                     | TOTAL FAMILY UNIT MEMBERS                                                                           | 220 |
| CLUB CANCELLED OTHER              | 9<br>60 | MEMBERSHIP DATA                               | FAMILY MEMBERS PAYING HALF                                                                          | 112 |
| TOTAL                             | 83      |                                               | 8020                                                                                                |     |